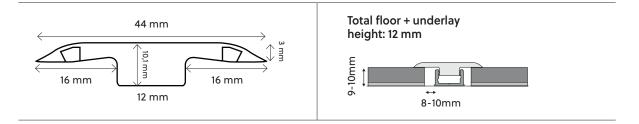

## **Product.**

T-profile for BerryAlloc strong wood floors, matching the BerryAlloc designs, with exactly the same structure as the floor.

|                                          | dimensions (LxWxH) | weight  |
|------------------------------------------|--------------------|---------|
| 1 t-profile (LxWxH)                      | 2435 x 40 x 8 mm   | 0,40 kg |
| 1 pack = 1 profile + base + screws&plugs | 2435 x 50 x 20 mm  | 0,75 kg |