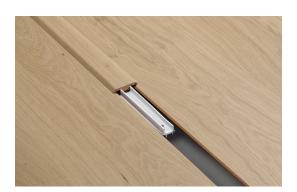

## **Product.**

T-profile for BerryAlloc strong wood floors, matching the BerryAlloc designs, with exactly the same structure as the floor.

|                                          | dimensions (LxWxH) | weight  |
|------------------------------------------|--------------------|---------|
| 1 t-profile (LxWxH)                      | 2435 x 40 x 8 mm   | 0,40 kg |
| 1 pack = 1 profile + base + screws&plugs | 2435 x 50 x 20 mm  | 0,75 kg |

## **Product composition.**

| surface | Real oak veneter protected with Ultimtec extra mat lacquer.<br>The profiles have exactly the same colour and structure as the Senses Flooring |
|---------|-----------------------------------------------------------------------------------------------------------------------------------------------|
| core    | Moisture resistant High Density Fiberboard (HDF).                                                                                             |