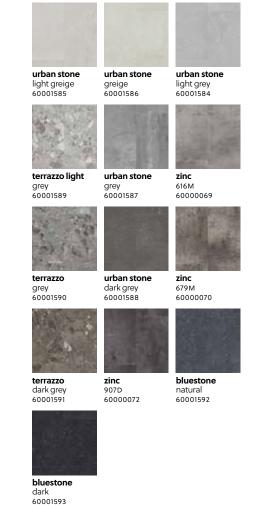

## Pick your color.

### tiles.

This is how

Instant satisfaction, thanks to the fast and

easy installation with our DreamClick®.

1. Allow the planks or tiles to adjust to the

2. Clean the floor, install the appropriate

3. **Install the floor** using minimal tools.