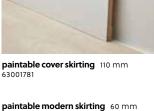

## It's all in the details.

To make your Pure floor even better, there are several accessories. The Dreamtec+

matching mdf skirting 60 mm

paintable english skirting 110 mm 9370-3045

matching 3 in 1 profile END PROFILE

SILVER / BRONZE / CHAMPAIGN

reducer profile SILVER / BRONZE / CHAMPAIGN

\*\* []

diamond backing

tiles.

1 box: 6 tiles: 2,247 m<sup>2</sup>

underlay reduces noise and flattens out little defects in your subfloor. You can choose skirtings that either match your floor or paintable ones that match the walls. And last but not least, find the right profiles for a smooth transition with other floors.