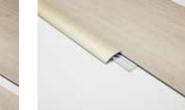

## It's all in the details.

To make your Pure floor even better, there are several accessories. The Dreamtec+

matching mdf skirting 60 mm

paintable english skirting 110 mm 9370-3045

matching 3 in 1 profile END PROFILE

SILVER / BRONZE / CHAMPAIGN

reducer profile SILVER / BRONZE / CHAMPAIGN

\*\* []

diamond backing

tiles.

1 box: 6 tiles: 2,247 m<sup>2</sup>

underlay reduces noise and flattens out little defects in your subfloor. You can choose skirtings that either match your floor or paintable ones that match the walls. And last but not least, find the right profiles for a smooth transition with other floors.

matching 3 in 1 profile REDUCER PROFILE

end profile SILVER / BRONZE / CHAMPAIGN