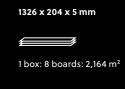

the

2. Clean the floor, install the appropriate

3. **Install the floor** using minimal tools.

More detailled installation instructions can be found on our website or youtube channel:

berryalloc.com & youtube.com/berryalloc

videos and much more here:

Inspiration, tutorials, installation instruction

4. Finish your floor with **skirtings and profiles** for

It takes no more than 4 steps:

environment for 48 hours

underlayment as necessary.

an optimal result.

you do it.



## It's all in the details.

To make your Pure floor even better, there are several accessories. The Dreamtec+





matching mdf skirting 60 mm







paintable english skirting 110 mm 9370-3045



matching 3 in 1 profile END PROFILE





SILVER / BRONZE / CHAMPAIGN



reducer profile SILVER / BRONZE / CHAMPAIGN



\*\* []

diamond backing

tiles.



1 box: 6 tiles: 2,247 m<sup>2</sup>



underlay reduces noise and flattens out little defects in your subfloor. You can choose skirtings that either match your floor or paintable ones that match the walls. And last but not least, find the right profiles for a smooth transition with other floors.





matching 3 in 1 profile REDUCER PROFILE



end profile SILVER / BRONZE / CHAMPAIGN