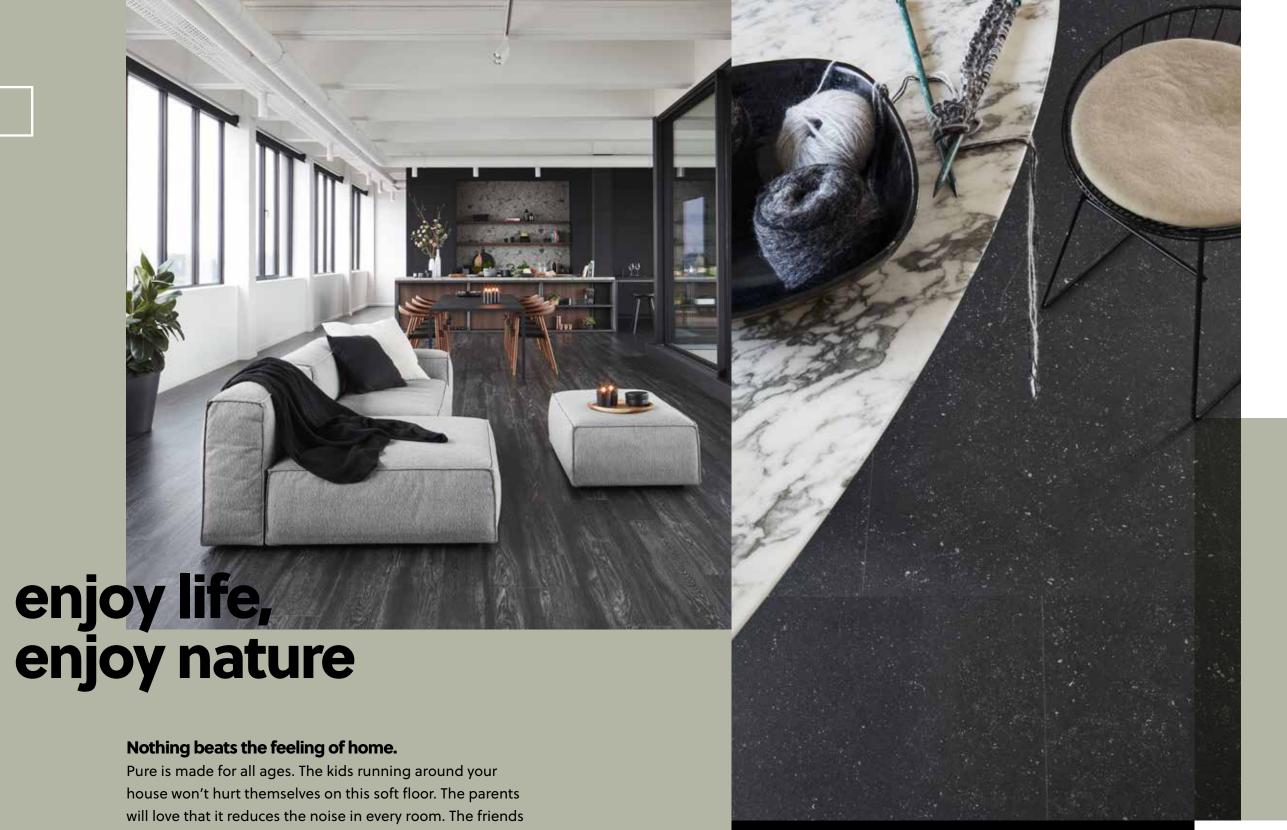

# the floor of silence

### The most **ssshhhh floor** on the market

Pure has a unique soft top layer that is not only incredibly comfortable to walk on. It also absorbs the noise in every room, making it up to 50% more silent than other LVT floors.

### The options are just endless.

Your floor is what you make of it. Mix and match our planks and tiles the way you want to. Create a design that's uniquely you.