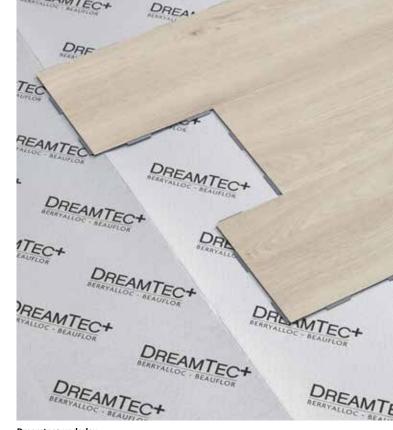

## It's all in the details.

To make your Pure floor even better, there are several accessories. The Dreamtec+

matching mdf skirting 60 mm

paintable english skirting 110 mm 9370-3045

matching 3 in 1 profile END PROFILE

SILVER / BRONZE / CHAMPAIGN

reducer profile SILVER / BRONZE / CHAMPAIGN

\*\* []

diamond backing

tiles.

1 box: 6 tiles: 2,247 m<sup>2</sup>

underlay reduces noise and flattens out little defects in your subfloor. You can choose skirtings that either match your floor or paintable ones that match the walls. And last but not least, find the right profiles for a smooth transition with other floors.