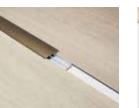

## It's all in the details.

To make your Pure floor even better, there are several accessories. The Dreamtec+

matching mdf skirting 60 mm

paintable english skirting 110 mm 9370-3045

matching 3 in 1 profile END PROFILE

SILVER / BRONZE / CHAMPAIGN

reducer profile SILVER / BRONZE / CHAMPAIGN

\*\* []

diamond backing

tiles.

1 box: 6 tiles: 2,247 m<sup>2</sup>

underlay reduces noise and flattens out little defects in your subfloor. You can choose skirtings that either match your floor or paintable ones that match the walls. And last but not least, find the right profiles for a smooth transition with other floors.

matching 3 in 1 profile REDUCER PROFILE

end profile SILVER / BRONZE / CHAMPAIGN