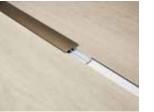

## It's all in the details.

To make your Pure floor even better, there are several accessories. The Dreamtec+

matching mdf skirting 60 mm

paintable english skirting 110 mm 9370-3045

matching 3 in 1 profile END PROFILE

SILVER / BRONZE / CHAMPAIGN

reducer profile SILVER / BRONZE / CHAMPAIGN

\*\* []

diamond backing

tiles.

1 box: 6 tiles: 2,247 m<sup>2</sup>

underlay reduces noise and flattens out little defects in your subfloor. You can choose skirtings that either match your floor or paintable ones that match the walls. And last but not least, find the right profiles for a smooth transition with other floors.

matching 3 in 1 profile REDUCER PROFILE

end profile SILVER / BRONZE / CHAMPAIGN