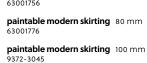

## It's all in the details.

To make your Pure floor even better, there are several accessories. The Dreamtec+

matching mdf skirting 60 mm

paintable english skirting 110 mm 9370-3045

matching 3 in 1 profile END PROFILE

SILVER / BRONZE / CHAMPAIGN

reducer profile SILVER / BRONZE / CHAMPAIGN

\*\* []

diamond backing

tiles.

1 box: 6 tiles: 2,247 m<sup>2</sup>

underlay reduces noise and flattens out little defects in your subfloor. You can choose skirtings that either match your floor or paintable ones that match the walls. And last but not least, find the right profiles for a smooth transition with other floors.