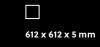

### tiles.

This is how

Instant satisfaction, thanks to the fast and

easy installation with our DreamClick®.

1. Allow the planks or tiles to adjust to the

2. Clean the floor, install the appropriate

3. **Install the floor** using minimal tools.

SILVER / BRONZE / CHAMPAIGN

reducer profile SILVER / BRONZE / CHAMPAIGN

\*\* []

diamond backing

tiles.

1 box: 6 tiles: 2,247 m<sup>2</sup>

underlay reduces noise and flattens out little defects in your subfloor. You can choose skirtings that either match your floor or paintable ones that match the walls. And last but not least, find the right profiles for a smooth transition with other floors.