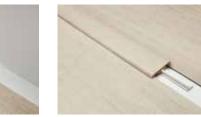

## It's all in the details.

To make your Pure floor even better, there are several accessories. The Dreamtec+

matching mdf skirting 60 mm

paintable english skirting 110 mm 9370-3045

matching 3 in 1 profile END PROFILE

SILVER / BRONZE / CHAMPAIGN

reducer profile SILVER / BRONZE / CHAMPAIGN

\*\* []

diamond backing

tiles.

1 box: 6 tiles: 2,247 m<sup>2</sup>

underlay reduces noise and flattens out little defects in your subfloor. You can choose skirtings that either match your floor or paintable ones that match the walls. And last but not least, find the right profiles for a smooth transition with other floors.

matching 3 in 1 profile REDUCER PROFILE

end profile SILVER / BRONZE / CHAMPAIGN