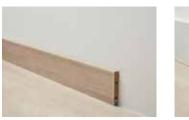

## It's all in the details.

To make your Pure floor even better, there are several accessories. The Dreamtec+

matching mdf skirting 60 mm

paintable english skirting 110 mm 9370-3045

matching 3 in 1 profile END PROFILE

SILVER / BRONZE / CHAMPAIGN

reducer profile SILVER / BRONZE / CHAMPAIGN

\*\* []

diamond backing

tiles.

1 box: 6 tiles: 2,247 m<sup>2</sup>

underlay reduces noise and flattens out little defects in your subfloor. You can choose skirtings that either match your floor or paintable ones that match the walls. And last but not least, find the right profiles for a smooth transition with other floors.