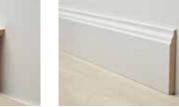

## It's all in the details.

To make your Pure floor even better, there are several accessories. The Dreamtec+

matching mdf skirting 60 mm

paintable english skirting 110 mm 9370-3045

matching 3 in 1 profile END PROFILE

SILVER / BRONZE / CHAMPAIGN

reducer profile SILVER / BRONZE / CHAMPAIGN

\*\* []

diamond backing

tiles.

1 box: 6 tiles: 2,247 m<sup>2</sup>

underlay reduces noise and flattens out little defects in your subfloor. You can choose skirtings that either match your floor or paintable ones that match the walls. And last but not least, find the right profiles for a smooth transition with other floors.