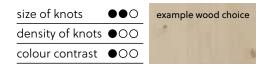

#### Calm.

Elegant, discreet oak. Homogeneous with regular lines and low colour variations.

Natural

61001276 nobb 58035698

density of knots ●○○ colour contrast 000