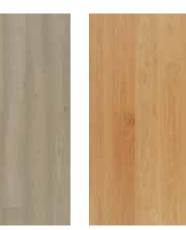

#### Calm.

Elegant, discreet oak. Homogeneous with regular lines and low colour variations.

Natural

61001276 nobb 58035698

density of knots ●○○ colour contrast 000