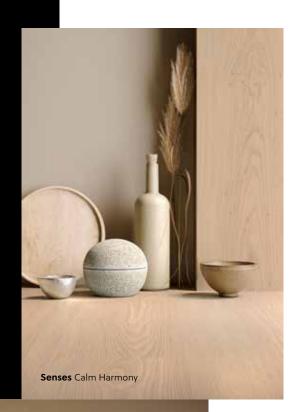

#### Calm.

Elegant, discreet oak. Homogeneous with regular lines and low colour variations.

Natural

61001276 nobb 58035698

density of knots ●○○ colour contrast 000