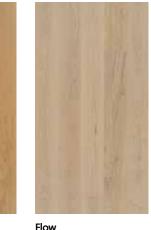

#### Rustic.

Original and expressive oak. Authentic with a livelier appearance.

Vibrance 61001277 nobb 58035702

61001280 nobb 58035793

61001279 nobb 58035785

0,58 m²

4 planks - 2,3232 m²

39 packs - 90,61 m<sup>2</sup>