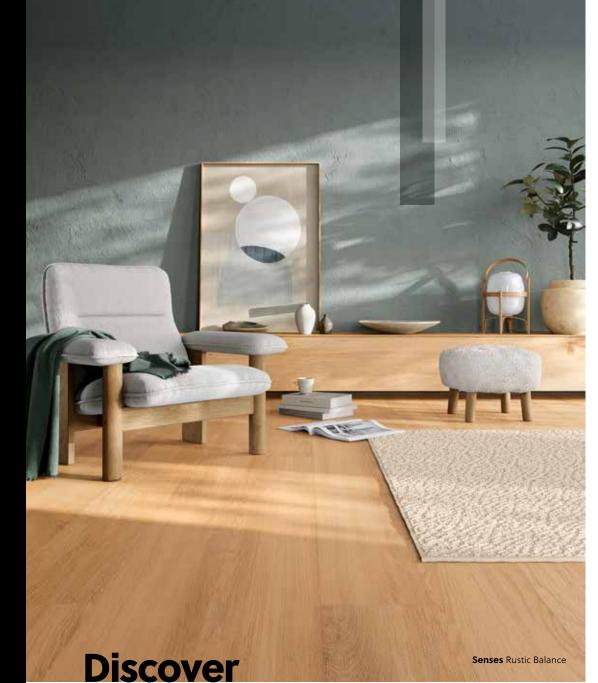

#### Unparalleled elegance

The Senses collection features select oak decors, with both refined and elegant choices, but also more rugged, natural wood looks.

These magnificent, XL-sized floors are made to impress and uplift the mood in any room, inspiring and invigorating you. Feel the natural majesty of Senses in a floor that stirs your emotions.

# An abundance of sensations.

Feel the sun on your face. The warmth of your floor. The touch of real wood, surrounded by comforting sounds and the smell of home. Take a moment to reconnect with your soul and draw power from the nature outside – and the comfort within. Find balance in BerryAlloc's first **strong wood floors collection, Senses**. Strong, yet gentle. Peaceful, but powerful. A beautiful blend of sensations to revitalise you. To re-energise you. To bring you home.