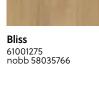

#### Rustic.

Original and expressive oak. Authentic with a livelier appearance.

Vibrance 61001277 nobb 58035702

61001280 nobb 58035793

61001279 nobb 58035785

0,58 m²

4 planks - 2,3232 m²

39 packs - 90,61 m<sup>2</sup>