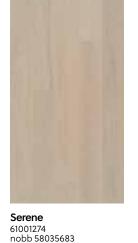

#### Calm.

Elegant, discreet oak. Homogeneous with regular lines and low colour variations.

Natural

61001276 nobb 58035698

density of knots ●○○ colour contrast 000