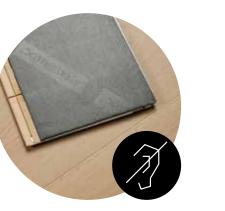

## SilentSystem for an éasy installation.

All-in-one for a smooth and simple installation: with a built-in underlay connected to the floorboard, you won't have to worry about choosing and installing a separate underlay. Plus, it's sound-absorbing, reducing noise by more than 19 decibels.