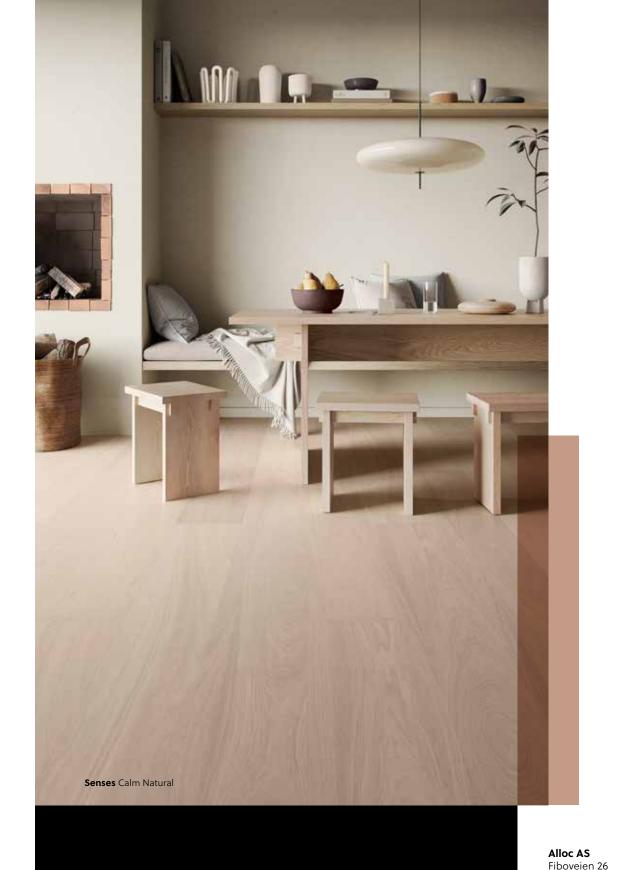

#### Calm.

Elegant, discreet oak. Homogeneous with regular lines and low colour variations.

Natural

61001276 nobb 58035698

density of knots ●○○ colour contrast 000