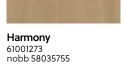

#### Calm.

Elegant, discreet oak. Homogeneous with regular lines and low colour variations.

Natural

61001276 nobb 58035698

density of knots ●○○ colour contrast 000