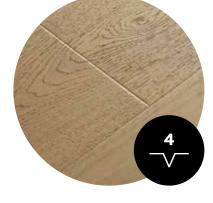

### All four bevels.

The planks in our Senses collection all have fully bevelled edges, to highlight a gorgeous plank effect.