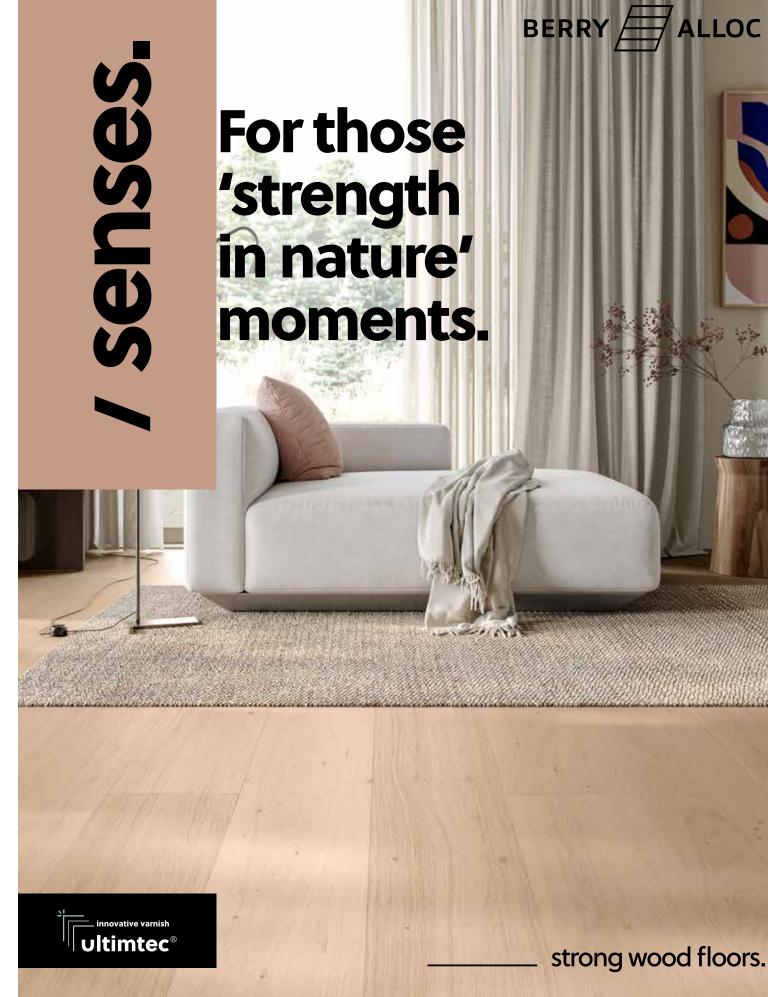

# Let nature inside your soul.

# An abundance of sensations.

Feel the sun on your face. The warmth of your floor. The touch of real wood, surrounded by comforting sounds and the smell of home. Take a moment to reconnect with your soul and draw power from the nature outside – and the comfort within. Find balance in BerryAlloc's first **strong wood floors collection, Senses**. Strong, yet gentle. Peaceful, but powerful. A beautiful blend of sensations to revitalise you. To re-energise you. To bring you home.