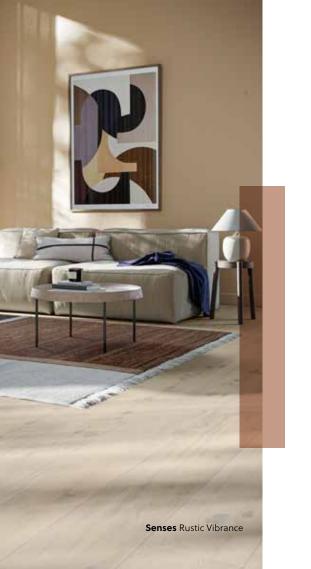

#### Rustic.

Original and expressive oak. Authentic with a livelier appearance.

Vibrance 61001277 nobb 58035702

61001280 nobb 58035793

61001279 nobb 58035785

0,58 m²

4 planks - 2,3232 m²

39 packs - 90,61 m<sup>2</sup>