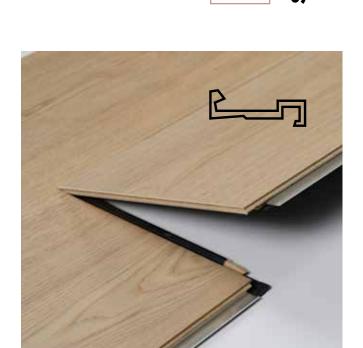

## **AluLoc Prime.**

## A stronger, more sustainable lock

AluLoc Prime, our unique and patented aluminium locking system adds extra strength to our strong wood floors – in fact, it can hold up to 1200 kg per linear metre and requires no transition profiles for areas up to 15 x 15 m. Plus, we've enhanced the lock on the short side with improved recyclability and support for an even stronger, more sustainable lock.

This innovative, fold-down lock requires no extra installation tools and the addition of the integrated SilentSystem underlay means you can install these floors directly onto the subfloor. Can it get any easier?